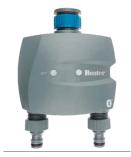

## WN. **BTT** Model Description BTT-101 1-zone Bluetooth Tap Timer, 1" BSP and 34" hose thread, quick coupler adapter

BTT-201 2-zone Bluetooth Tap Timer, 1" BSP and ¾" hose thread, quick coupler adapter

Android<sup>™</sup> 4.4 or above

iOS® 9.0 or above

- Recommended pressure: 0.5 to 8 bar (50 to 800 kPa)
- Approvals: Plastic IPX6, Bluetooth 4.2 BLE, UL, cUL, FCC, CE, RCM
- Warranty period: 2 years

Inlet diameter: 3/4" and 1 Outlet diameter: 341 Height: 16.8 cm Width: 12 cm Depth: 6 cm