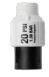

BTT-LOC BTT adapter for 16-18 mm dripline

Maximum communication distance: 10 m

| PRESSURE REGULATOR |                                                                    |
|--------------------|--------------------------------------------------------------------|
| Model              | Description                                                        |
| PRLG203FH3MH       | 1.4 bar (140 kPa) pressure regulator, $3\!\!4\text{"}$ hose thread |
| PRLG253FH3MH       | 1.7 bar (170 kPa) pressure regulator, ¾" hose thread               |
| PRLG303FH3MH       | 2 bar (200 kPa) pressure regulator, ¾" hose thread                 |
| PRLG403FH3MH       | 2.8 bar (280 kPa) pressure regulator, ¾" hose thread               |
|                    |                                                                    |