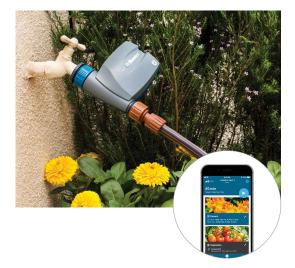

# Технически характеристики

Take advantage of smartphone-controlled, above-ground irrigation for easier access to the hose tap.

### **KEY BENEFITS**

- Number of zones:
  - -1 or 2
- Battery-operated tap timer with Bluetooth® control
- 1 smartphone manages an unlimited number of controllers
- 1-second to 24-hour run time with 4 start times
- Cycling mode repeats continuously within user-defined water windows, perfect for drip systems or germinating seeds
- Suspend irrigation up to 99 days during the off-season, perfect for seasonal markets
- Manual push-button operation for quick operation without a smartphone
- Automatic water shutoff after 1 hour prevents water waste
- Blinking LED low-battery alert indicates battery replacement
- Secure passcode protection prevents unauthorised schedule changes
- Alkaline batteries included for quicker installation
- · Includes quick coupler adapter