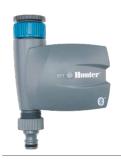

## WN. **BTT** Model Description BTT-101 1-zone Bluetooth Tap Timer, 1" BSP and 34" hose thread, quick coupler adapter

BTT-201 2-zone Bluetooth Tap Timer, 1" BSP and ¾" hose thread, quick coupler adapter

Android<sup>™</sup> 4.4 or above

iOS® 9.0 or above

- Recommended pressure: 0.5 to 8 bar (50 to 800 kPa)
- Approvals: Plastic IPX6, Bluetooth 4.2 BLE, UL, cUL, FCC, CE, RCM
- Warranty period: 2 years

Inlet diameter: 3/4" and 1 Outlet diameter: 341 Height: 16.8 cm Width: 12 cm Depth: 6 cm