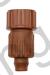

BTT-LOC BTT adapter for 16-18 mm dripline

Maximum communication distance: 10 m

| PRESSURE REGULATOR |                                                                    |
|--------------------|--------------------------------------------------------------------|
| Model              | Description                                                        |
| PRLG203FH3MH       | 1.4 bar (140 kPa) pressure regulator, $3\!\!4\text{"}$ hose thread |
| PRLG253FH3MH       | 1.7 bar (170 kPa) pressure regulator, ¾" hose thread               |
| PRLG303FH3MH       | 2 bar (200 kPa) pressure regulator, ¾" hose thread                 |
| PRLG403FH3MH       | 2.8 bar (280 kPa) pressure regulator, ¾" hose thread               |
|                    |                                                                    |